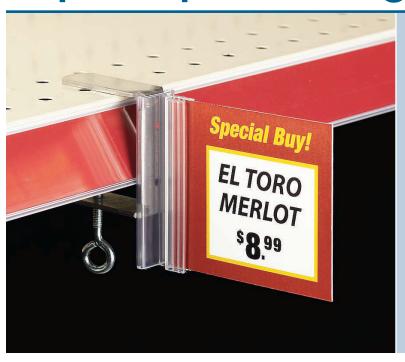

## C-Clamp is perfect for square-edge shelves

Add high-impact aisle signage to square-edge shelves and fixtures with the SuperGrip® Aisle Sign Holder with C-Clamp. Flag signage captures customer attention in store aisles, highlighting important categories and promotions.

Integrated c-clamp allows maximum placement flexibility for use throughout the store.