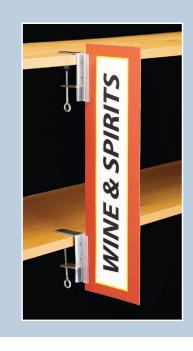

## C-Clamp is perfect for square-edge shelves

Add high-impact aisle signage to square-edge shelves and fixtures with the SuperGrip® Aisle Sign Holder with C-Clamp. Flag signage captures customer attention in store aisles, highlighting important categories and promotions.

Integrated c-clamp allows maximum placement flexibility for use throughout the store.