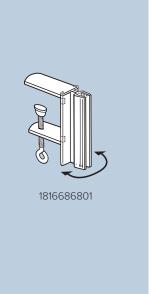

## Specifications

| Item No.   | Ref. No. | Style    | Capacity  | Pack |
|------------|----------|----------|-----------|------|
| 1816686801 | -        | w/ hinge | .100"     | 1    |
| 1816686802 | -        | w/ hinge | .100"250" | 1    |